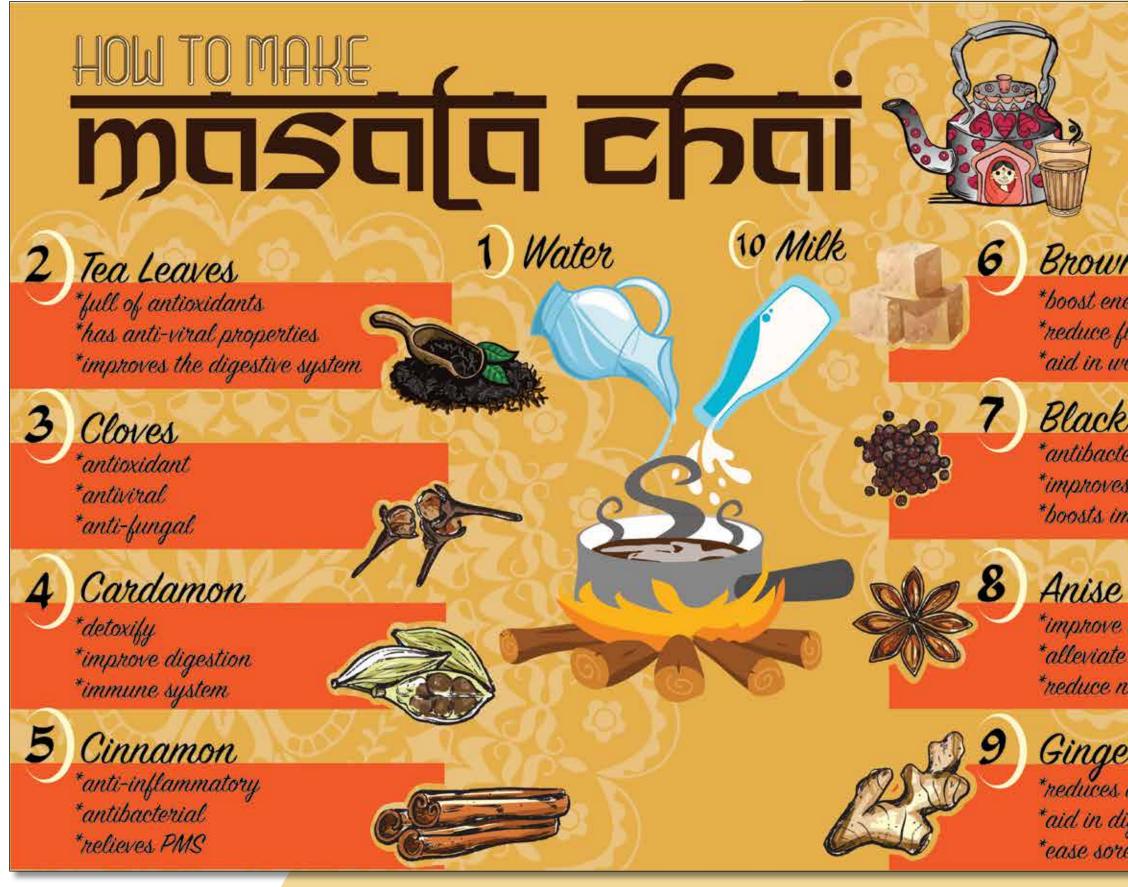

## Masala Chai Infographic

## Layout Design

#### Brown Sugar

\*boost energy levels \*reduce flatulence \*aid in weight loss

Black Pepper \*antibacterial

\*improves digestion \*boosts immunity

\*improve digestion \*alleviate cramps \*reduce nausea

Ginger \*reduces inflammation \*aid in digestion \*ease sore throat and cold