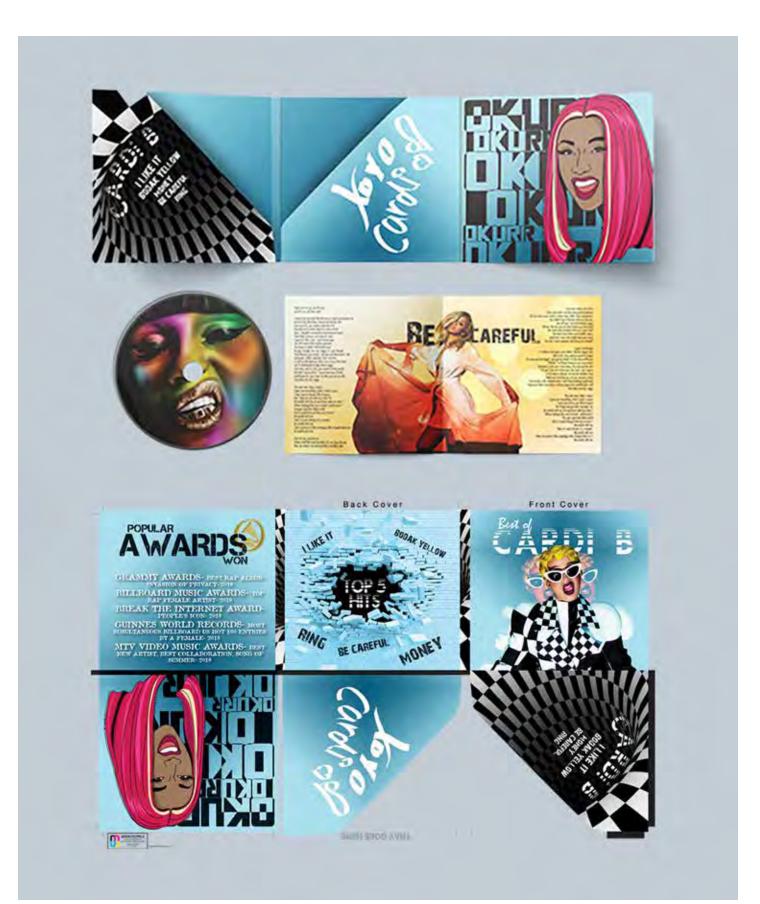

) VEGETARIAN OR VEGAN BY REQUEST.

SHORT RIB KORMA 25 FRESH CURRY LEAVES, CARDAMOM, CORIANDER, COCONUT & CASHEW CURRY (CF)

PALAK PANEER 18 SPINACH CURRY SPICED WITH CUMIN, CHILI & A TOUCH OF CREAM (GF, VT)

CHANA MASALA 16 CHICKPEA CURRY SPICED WITH GARAM MASALA, POME-GRANATE & MANGO POWDER (GF, VT, VG)

SOUTHERN YELLOW DHAL 14 SPLIT YELLOW LENTILS WITH GINGER, CUMIN, TURMERIC & A TOUCH OF COCONUT MILK (GF, VT, VG)



## Masala Chai Infographic

## Layout Design













#### Brown Sugar

\*boost energy levels \*reduce flatulence \*aid in weight loss

Black Pepper \*antibacterial

\*improves digestion \*boosts immunity

\*improve digestion \*alleviate cramps \*reduce nausea

Ginger \*reduces inflammation \*aid in digestion \*ease sore throat and cold



## Cardi B CD Layout Design









## Free Hand Illustration

Illustration

They Were Not Simply Names on a List. They Were Us.

"All the Ne That's Fit to

VOL-CLXXX

U.S.

They Were The:

measure novirous liber au jobs un An the stories lib Un Uces plu ba toll, 5

The New York Times

VOLCINIX No. 58,703 NEW YORK, SUNDAY, MAY 24, 2020 U.S. DEATHS NEAR 100,000, AN INCALCULABLE LOSS



## Sirakis Training Logo Design







## Self-Identity Logo







## Distressed Posters Multi-Media Design







## Life Mapping

## Paintings





## Light and Shadow

Fine Arts







## Smoke Documentary

## Photography







## Nature Photography







# Portraits Illustration







## Portraits Illustration





# Self Advertisement

### SWEET LIKE CHOCO TO WORK WITH HEALTHY LIKE NU FOR YOUR COMPA

Hard-working creative designe