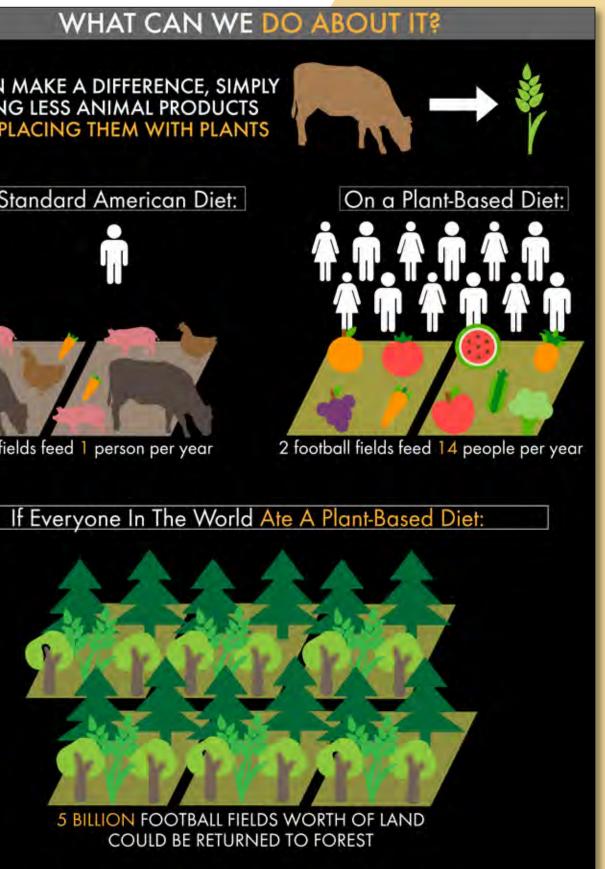

### WHAT CAN WE DO ABOUT IT?

WE CAN MAKE A DIFFERENCE, SIMPLY BY EATING LESS ANIMAL PRODUCTS AND REPLACING THEM WITH PLANTS

### On a Standard American Diet:

2 football fields feed 1 person per year