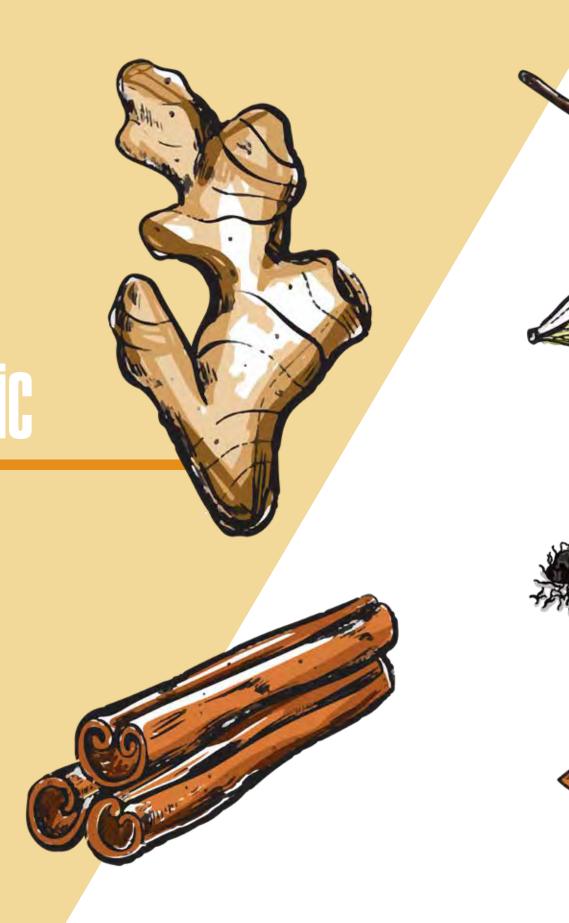

## Masala Chai Infographic

## Layout Design

#### Brown Sugar

\*boost energy levels \*reduce flatulence \*aid in weight loss

Black Pepper \*antibacterial

\*improves digestion \*boosts immunity

\*improve digestion \*alleviate cramps \*reduce nausea

Ginger \*reduces inflammation \*aid in digestion \*ease sore throat and cold